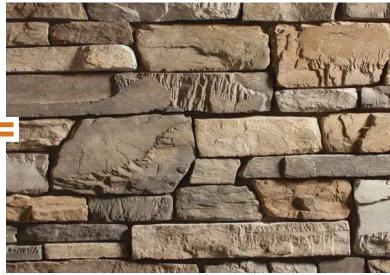

## 7he Single Profile

**Tortoiseshell Craft Peak Ledge** 

Timberwolf Craft Peak Ledge

2 PARTS Tortoiseshell Craft Peak Ledge 1 PART Timberwolf Craft Peak Ledge

**BLEND AND GROUT OR DRY STACK AS DESIRED** 