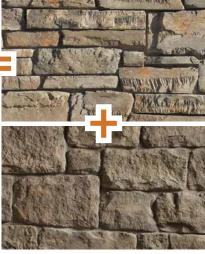

TIMBERWOLF Craft Orchard Limestone

GREYPEARL Craft Foothill Rubble

# Greypear Rubble Trail 1931 931

BISON Craft Trail Ledge

2 PARTS Timberwolf Craft Peak Ledge 1 PART Mountainlion Craft Peak Ledge

**BLEND AND GROUT OR DRY STACK AS DESIRED** 

**Mountainlion Craft Peak Ledge** 