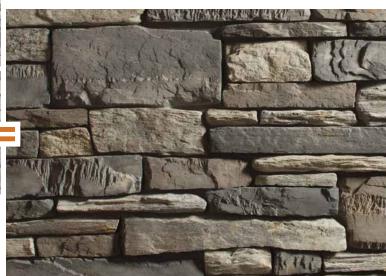

2 PARTS Mountainlion Craft Peak Ledge 1 PART Bison Craft Peak Ledge

**BLEND AND GROUT OR DRY STACK AS DESIRED** 

**Bison** Craft Peak Ledge