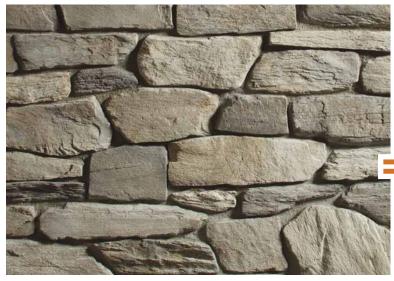

## Double Colorway

**Greypearl** Craft Peak Ledge

**Greentea** Craft Peak Ledge

2 PARTS Greypearl Craft Peak Ledge 1 PART Greentea Craft Peak Ledge BLEND AND GROUT OR DRY STACK AS DESIRED