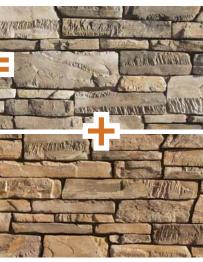

The

ARTISTRY & ALCHEMY

of

Crafting the Perfect
House Blend

Double / Double 3 Parts Greypearl Craft Farmhouse Ledge to 1 Part Greentea Craft Trail Ledge

Creative Mines has the provisions to sate any discerning palette.