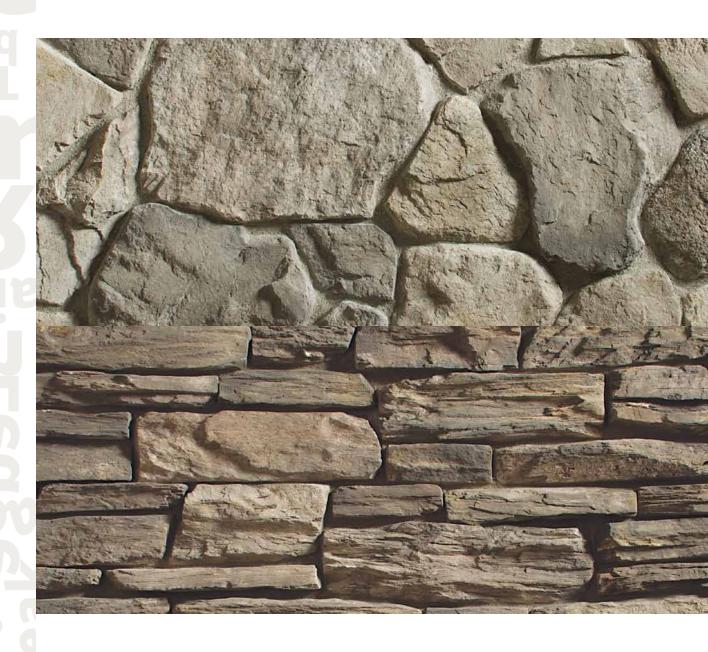

# Greypear Rubble Trail 1931 931

BISON Craft Trail Ledge

2 PARTS Timberwolf Craft Peak Ledge 1 PART Mountainlion Craft Peak Ledge

**BLEND AND GROUT OR DRY STACK AS DESIRED** 

**Mountainlion Craft Peak Ledge** 