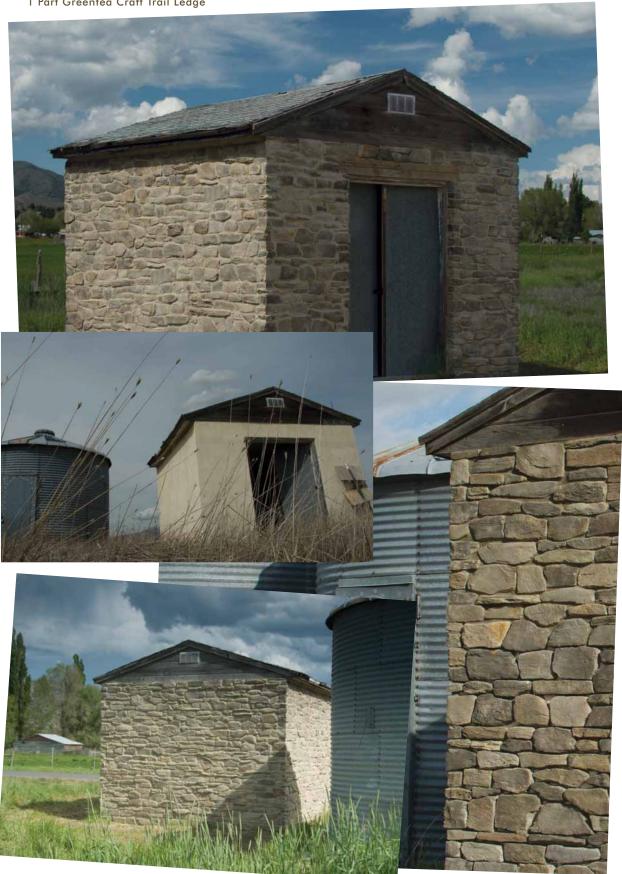

The

ARTISTRY & ALCHEMY

of

Crafting the Perfect
House Blend

Double / Double 3 Parts Greypearl Craft Farmhouse Ledge to 1 Part Greentea Craft Trail Ledge

Creative Mines has the provisions to sate any discerning palette.