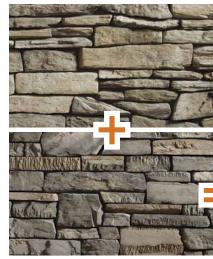

## 7he Single Profile

**Tortoiseshell Craft Peak Ledge** 

Timberwolf Craft Peak Ledge

2 PARTS Tortoiseshell Craft Peak Ledge 1 PART Timberwolf Craft Peak Ledge

**BLEND AND GROUT OR DRY STACK AS DESIRED** 