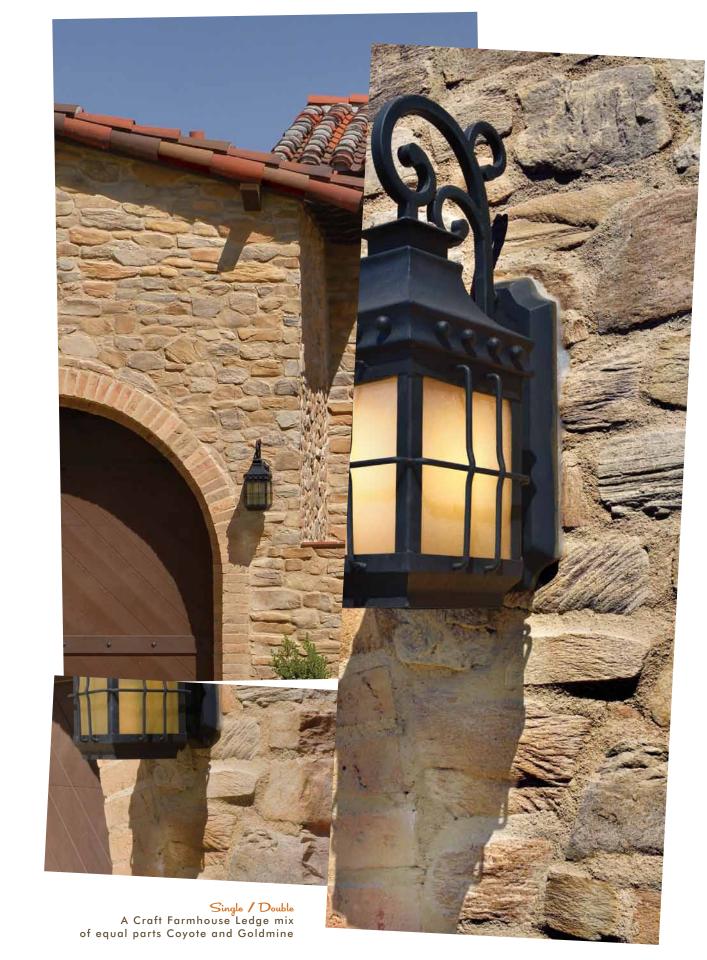

## 7he Double Profile/ Single Colorway

**Greypearl** Craft Trail Ledge

**Greypearl Craft Farmhouse Ledge** 

1 PART Greypearl Craft Trail Ledge

2 PARTS Greypearl Craft Farmhouse Ledge

BLEND AND GROUT OR DRY STACK AS DESIRED