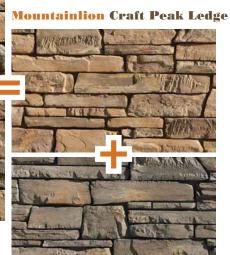

# Greypear Rubble Trail 1931 931

BISON Craft Trail Ledge

2 PARTS Timberwolf Craft Peak Ledge 1 PART Mountainlion Craft Peak Ledge

**BLEND AND GROUT OR DRY STACK AS DESIRED** 

**Mountainlion Craft Peak Ledge** 

2 PARTS Mountainlion Craft Peak Ledge 1 PART Bison Craft Peak Ledge

**BLEND AND GROUT OR DRY STACK AS DESIRED** 

**Bison** Craft Peak Ledge