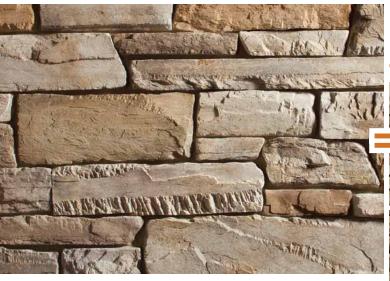

the ingredients. You provide the gusto

#### MIX AND MASH. BLEND IT. SHAPE IT.

We infuse Nature's brilliance in all our Timeless Profile colorways

## Create your own Signature Recipe

Creating pairings that are balanced; colors that are connected

#### 1 COLORWAY & 2 STONE PROFILES

The following recipes are only a sampling of the possibilities

### Or 1 Profile and 2 Colorways

Whip together virtually any concoction you can imagine

#### VIRTUALLY ANY COMBO YOU WANT

After all,

You're the Mixologist

COYOTE Craft Footbill Rubble



Coyote Fall Bruoh Shell Pariotro Tarrot Ball Bell Pedge

TORTOISESHELL Craft Peak Ledge

TIMBERWOLF Craft Trail Ledge



TIMBERWOLF Craft Orchard Limestone



GREYPEARL Craft Foothill Rubble

# Greypear Rubble Trail 1931 931



BISON Craft Trail Ledge







2 PARTS Timberwolf Craft Peak Ledge 1 PART Mountainlion Craft Peak Ledge

**BLEND AND GROUT OR DRY STACK AS DESIRED** 





**Mountainlion Craft Peak Ledge** 

## 7he Single Profile

**Tortoiseshell Craft Peak Ledge** 



Timberwolf Craft Peak Ledge



2 PARTS Tortoiseshell Craft Peak Ledge 1 PART Timberwolf Craft Peak Ledge

**BLEND AND GROUT OR DRY STACK AS DESIRED** 



2 PARTS Mountainlion Craft Peak Ledge 1 PART Bison Craft Peak Ledge

**BLEND AND GROUT OR DRY STACK AS DESIRED** 



**Bison** Craft Peak Ledge

## Double Colorway

**Greypearl** Craft Peak Ledge



**Greentea** Craft Peak Ledge



2 PARTS Greypearl Craft Peak Ledge 1 PART Greentea Craft Peak Ledge BLEND AND GROUT OR DRY STACK AS DESIRED

## Ne Double Profile

# Double Colorway



**Greentea** Craft Peak Ledge



**Bis