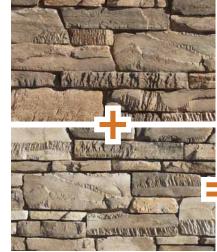

## 7he Double Profile/ Single Colorway

**Greypearl** Craft Trail Ledge

**Greypearl Craft Farmhouse Ledge** 

1 PART Greypearl Craft Trail Ledge

2 PARTS Greypearl Craft Farmhouse Ledge

BLEND AND GROUT OR DRY STACK AS DESIRED