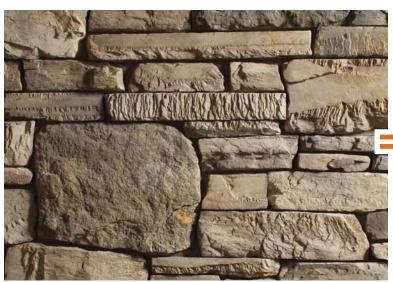

# Double Colorway

**Greentea** Craft Peak Ledge

**Bison Craft Orchard Limestone** 

#### **Greypearl** Craft Trail Ledge

**Blacktruffle** Craft Peak Ledge

4 PARTS Greentea Craft Peak Ledge 1 PART Bison Craft Orchard Limestone

BLEND AND GROUT OR DRY STACK AS DESIRED

**EQUAL PARTS Blacktruffle Craft Peak Ledge and Greypearl Craft Trail Ledge** 