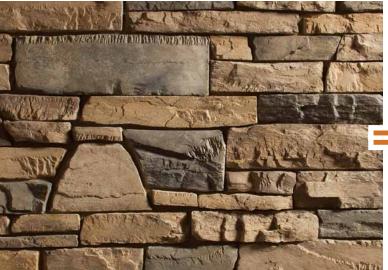

# Greypear Rubble Trail 1931 931

BISON Craft Trail Ledge

2 PARTS Timberwolf Craft Peak Ledge 1 PART Mountainlion Craft Peak Ledge

**BLEND AND GROUT OR DRY STACK AS DESIRED** 

**Mountainlion Craft Peak Ledge** 