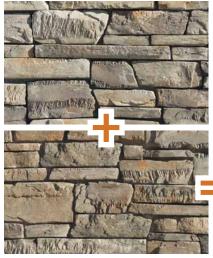

## 7he Single Profile

**Tortoiseshell Craft Peak Ledge** 

Timberwolf Craft Peak Ledge

2 PARTS Tortoiseshell Craft Peak Ledge 1 PART Timberwolf Craft Peak Ledge

**BLEND AND GROUT OR DRY STACK AS DESIRED** 